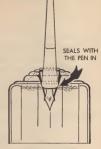

## BUT

they did not make them spillproof they did not make them fully spurt-proof—dust proof they did not make them seal with the pen in as well as with the pen out.

The TERRY PENFILLER does everything claimed by any other and everything no other inkwell does

## THE PERFECT INKWELL

Spill proof doubly self-sealing "seals with the pen in seals with the pen out" non-evaporating dust-proof spurt proof durable economical attractive and fills fountain pens quickly and without mess. Keeps them working perfectly. Keeps ink under control.